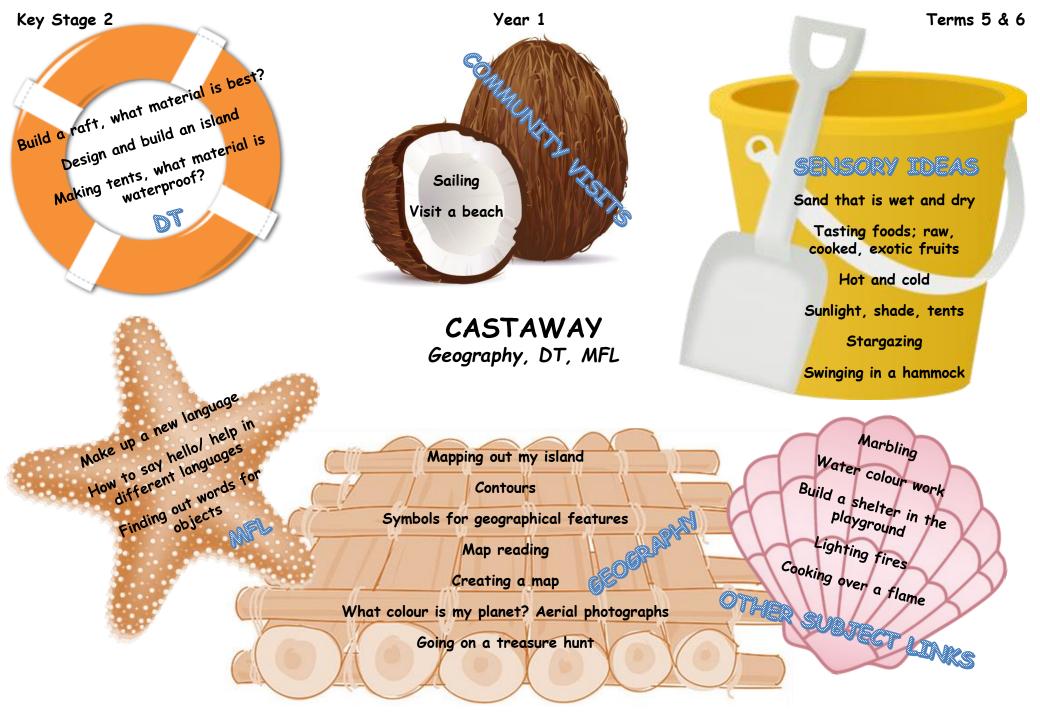

During this topic the pupils main focus will be on Geography, DT and MFL other subjects may be covered as part of cross curricular links.

| CLL                                                      | Maths                                                         | ICT/Computing                   | PSHCE                                                         | PE                                                     |
|----------------------------------------------------------|---------------------------------------------------------------|---------------------------------|---------------------------------------------------------------|--------------------------------------------------------|
| See book list for<br>possible book links<br>to the topic | Length and<br>measurement of<br>points between<br>islands     | Beebot and giving<br>directions | Personal hygiene,<br>what do you need to<br>do to keep clean? | Ways of travelling –<br>jumping, climbing,<br>crawling |
| Letters in a bottle                                      | Co-ordinates and maps                                         | Remote controlled<br>boats      | How would you feel being on an island?                        | Working as a team                                      |
| Sand writing                                             | How much rain?<br>Making graphs                               |                                 | Who might you<br>miss?                                        |                                                        |
| News report -<br>people rescued or<br>missing            | Treasure map -<br>giving directions to<br>get to the treasure |                                 | How can you be<br>independent?                                |                                                        |
| Weather reports                                          |                                                               |                                 | What 5 things would<br>you take?                              |                                                        |