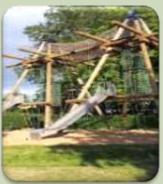

# Burwell Recreation Ground

The park has a new area for older children, including a nest swing and huge climbing frame, along with the older area which is suitable for the younger ones.